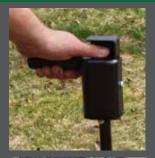

## Model ZT-5000: \$1,250 PECO Z-Trimmer PRO

Covered Rocker Switch – Accessible From Seat

Flip the Head

Rechargeable, Powerful 80v Battery

to Edge – Fixed Head is Adjustable for Height and Angle

> 6000 RPM 80v Motor