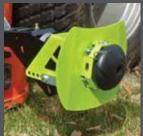

## Model ZT-5000: \$1,250 PECO Z-Trimmer PRO

Covered Rocker Switch – Accessible From Seat

Flip the Head

Rechargeable, Powerful 80v Battery

to Edge – Fixed Head is Adjustable for Height and Angle

> 6000 RPM 80v Motor