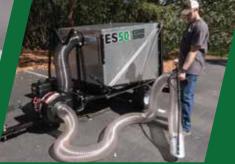

## **Model 8050**

Equipped with Briggs & Stratton 14hp Vanguard Electric Start Gas Engine

Equipped with Yanmar 7hp Electric Start Diesel Engine

ES50 PESTATE SERIES

5-Blade Impeller and Cast Aluminum Housing