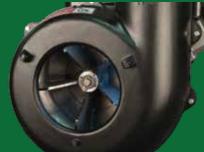

## **Features**

- 18' Wand Kit Included
- 5-Blade Impeller on ES 50<sup>P</sup>
- Heavy-Duty Cast Aluminum Blower Housing
- Tapered Aluminum Box Provides Easy Dumping with a Quick Pull of the Lever
- Can be Towed Behind Almost Any ATV/UTV with Extra Length Tongue Extender
- Commercial Grade Durability
- Corrosion-Resistant Aluminum Container

## **Model 8050**

Equipped with Briggs & Stratton 14hp Vanguard Electric Start Gas Engine

Equipped with Yanmar 7hp Electric Start Diesel Engine

ES50 PESTATE SERIES

5-Blade Impeller and Cast Aluminum Housing