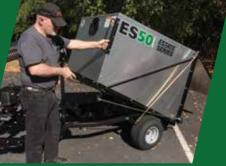

## **Model 7950**

Equipped with Briggs & Stratton 14hp Vanguard Electric Start Gas Engine

Equipped with Yanmar 7hp Electric Start Diesel Engine

5-Blade Impeller and Cast Aluminum Housing

ES50 ESTATE SERIES