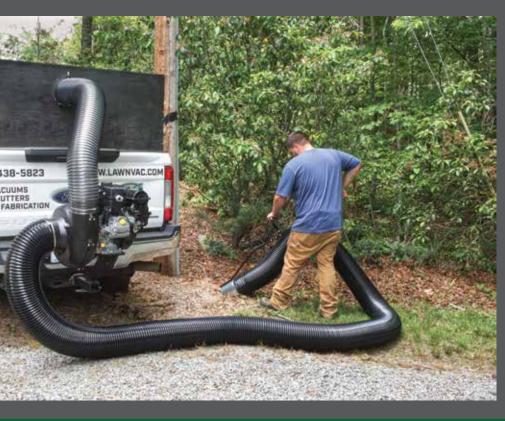

## **FRUCK LOADER**

With PECO power in a compact size, the Truck Loader turns your pickup truck into a powerful debris collection system. It mounts to a standard, 2" trailer hitch and uses PECO's proven impeller and blower housing mated to 25' of tough flexible polyurethane hose with an oversized nozzle and ergonomic handle. You provide the container, PECO does the rest.

## Features

- Heavy-Duty Cast Aluminum Blower Housing
- 25' Length of 8" Diameter Hose with Nozzle, Upper Hose 6' of 7<u>" Diameter</u>
- Standard Wand Kit Hose
  Handle
- Heavy-Duty 5-Blade Steel
   Impeller
- Will Work With Any Standard 2" Receiver Hitch
- Does Not Include Truck Bed Container
- Battery Box Kit Included for Electirc Start

## **Drive Options**

 Briggs & Stratton 14hp Vanguard Electric Start Gas Engine

> Model TL-14 PECO Truck Loader

10 Walden Drive, Arden, NC 28704 800-438-5823 sales@lawnvac.com www.lawnvac.com