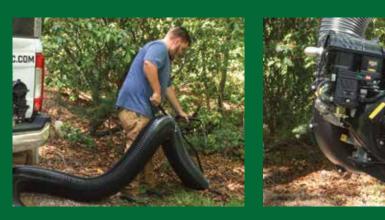

## **FRUCK LOADER**

With PECO power in a compact size, the Truck Loader turns your pickup truck into a powerful debris collection system. It mounts to a standard, 2" trailer hitch and uses PECO's proven impeller and blower housing mated to 25' of tough flexible polyurethane hose with an oversized nozzle and ergonomic handle. You provide the container, PECO does the rest.

## Features

- Heavy-Duty Cast Aluminum Blower Housing
- 25' Length of 8" Diameter Hose with Nozzle, Upper Hose 6' of 7<u>" Diameter</u>
- Standard Wand Kit Hose
  Handle
- Heavy-Duty 5-Blade Steel
   Impeller
- Will Work With Any Standard 2" Receiver Hitch
- Does Not Include Truck Bed Container
- Battery Box Kit Included for Electirc Start

## **Drive Options**

 Briggs & Stratton 14hp Vanguard Electric Start Gas Engine

> Model TL-14 PECO Truck Loader

10 Walden Drive, Arden, NC 28704 800-438-5823 sales@lawnvac.com www.lawnvac.com