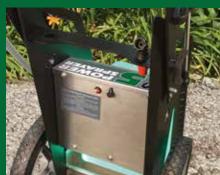

## **Features**

- Self-Contained 12-volt Electric Sprayer
- Eliminates Hand Pumping or Lugging a Heavy Tank on Your Back
- 14" Wheels
- Lightweight Aluminum Cart with Folding Handle for Easy Transport & Storage
- Heavy-Duty Gel Cell Rechargeable Battery
- 40psi Electric Pump Runs up to 6 Hours
- Viton Valves / Santoprene Diaphragm
- Auto Shut-Off to Save Battery
- Illuminated Wide Mouth 5-Gallon Container
- Standard Adjustable Nozzle Spray Adjusts From a Fine Mist to a 40' Solid Stream
- TeeJet Nozzle for Uniform Coverage Throughout the Flat Spray Pattern also Included
- 29" Stainless Steel Spray Wand for Hard-to-Reach Places
- Commercial Shut-Off Valve with Lock On / Off Features
- 10' Hose with a Quick-Release Hose Hanger