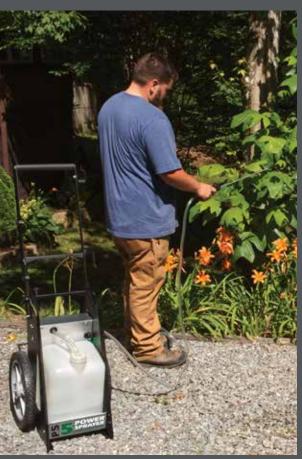

## NEW DESIGN

No need for pumping or lugging with the all new PS5 Power Sprayer. It's completely self-contained and rolls easily over lawns and through gardens. The spray wand is always right at hand with multiple spray patterns to fit the job. Spray from flat or a fine mist adjustable to a 40' stream. A full charge on the battery can last for 6 hours, and the wide-mouthed illuminated container can hold up to five gallons. The sprayer handle folds for easy transport & storage.

## **Features**

- Self-Contained 12-volt Electric Sprayer
- Eliminates Hand Pumping or Lugging a Heavy Tank on Your Back
- 14" Wheels
- Lightweight Aluminum Cart with Folding Handle for Easy Transport & Storage
- Heavy-Duty Gel Cell Rechargeable Battery
- 40psi Electric Pump Runs up to 6 Hours
- Viton Valves / Santoprene Diaphragm
- Auto Shut-Off to Save Battery
- Illuminated Wide Mouth 5-Gallon Container
- Standard Adjustable Nozzle Spray Adjusts From a Fine Mist to a 40' Solid Stream
- TeeJet Nozzle for Uniform Coverage Throughout the Flat Spray Pattern also Included
- 29" Stainless Steel Spray Wand for Hard-to-Reach Places
- Commercial Shut-Off Valve with Lock On / Off Features
- 10' Hose with a Quick-Release Hose Hanger

Model 12008 PECO PS5 Power Sprayer