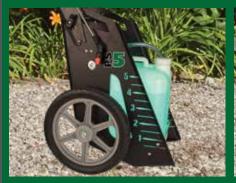

## NEW DESIGN

No need for pumping or lugging with the all new PS5 Power Sprayer. It's completely self-contained and rolls easily over lawns and through gardens. The spray wand is always right at hand with multiple spray patterns to fit the job. Spray from flat or a fine mist adjustable to a 40' stream. A full charge on the battery can last for 6 hours, and the wide-mouthed illuminated container can hold up to five gallons. The sprayer handle folds for easy transport & storage.

## **Features**

- Self-Contained 12-volt Electric Sprayer
- Eliminates Hand Pumping or Lugging a Heavy Tank on Your Back
- 14" Wheels
- Lightweight Aluminum Cart with Folding Handle for Easy Transport & Storage
- Heavy-Duty Gel Cell Rechargeable Battery
- 40psi Electric Pump Runs up to 6 Hours
- Viton Valves / Santoprene Diaphragm
- Auto Shut-Off to Save Battery
- Illuminated Wide Mouth 5-Gallon Container
- Standard Adjustable Nozzle Spray Adjusts From a Fine Mist to a 40' Solid Stream
- TeeJet Nozzle for Uniform Coverage Throughout the Flat Spray Pattern also Included
- 29" Stainless Steel Spray Wand for Hard-to-Reach Places
- Commercial Shut-Off Valve with Lock On / Off Features
- 10' Hose with a Quick-Release Hose Hanger