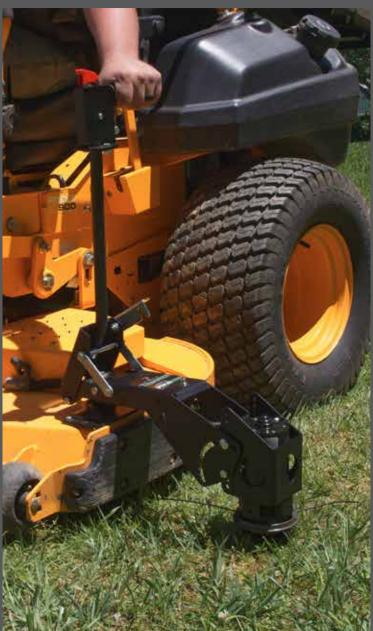

## Z-TRIMMER

Easy to install and simple to use. The lightweight Z-Trimmer is easily mounted to virtually any fabricated mower deck and runs off the mower's battery. Obstacles are not a problem as the Z-Trimmer is spring-loaded to swing away from any obstruction. It's a great tool speed up regular maintenance of your yard or fence lines.

Model ZT-3000 PECO Z-Trimmer

## **Features**

- Operating Range of 15-30 Amps
- Easily Folds for Transport or to Prevent Movement While Not in Use
- Cast Aluminum Fixed Head
- Resettable Circuit Breaker
- 140° Range of Head Movement for Trimming or Edging
- Mounts Directly to Most Decks by Drilling Two Holes
- 20" Reach From the Edge of the Mower Deck
- 4600rpm 12V DC Motor with Sealed End Cap
- Quick & Easy Assembly
- Recommended for Mowers with 48" Decks or Larger and Having 20" of Clearance From Edge of Deck to Mower Frame
- Comes Bolt-On Ready to Install and with 40 Pieces of Replacement Trimmer Line
- 1 Year Residential Warranty