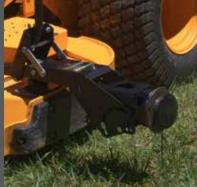

## Z-TRIMMER

Easy to install and simple to use. The lightweight Z-Trimmer is easily mounted to virtually any fabricated mower deck and runs off the mower's battery. Obstacles are not a problem as the Z-Trimmer is spring-loaded to swing away from any obstruction. It's a great tool speed up regular maintenance of your yard or fence lines.

## **Features**

- Operating Range of 15-30 Amps
- Easily Folds for Transport or to Prevent Movement While Not in Use
- Cast Aluminum Fixed Head
- Resettable Circuit Breaker
- 140° Range of Head Movement for Trimming or Edging
- Mounts Directly to Most Decks by Drilling Two Holes
- 20" Reach From the Edge of the Mower Deck
- 4600rpm 12V DC Motor with Sealed End Cap
- Quick & Easy Assembly
- Recommended for Mowers with 48" Decks or Larger and Having 20" of Clearance From Edge of Deck to Mower Frame
- Comes Bolt-On Ready to Install and with 40 Pieces of Replacement Trimmer Line
- 1 Year Residential Warranty