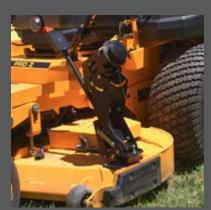

## Z-TRIMMER

Easy to install and simple to use. The lightweight Z-Trimmer is easily mounted to virtually any fabricated mower deck and runs off the mower's battery. Obstacles are not a problem as the Z-Trimmer is spring-loaded to swing away from any obstruction. It's a great tool speed up regular maintenance of your yard or fence lines.

## **Features**

- Operating Range of 15-30 Amps
- Easily Folds for Transport or to Prevent Movement While Not in Use
- Cast Aluminum Fixed Head
- Resettable Circuit Breaker
- 140° Range of Head Movement for Trimming or Edging
- Mounts Directly to Most Decks by Drilling Two Holes
- 20" Reach From the Edge of the Mower Deck
- 4600rpm 12V DC Motor with Sealed End Cap
- Quick & Easy Assembly
- Recommended for Mowers with 48" Decks or Larger and Having 20" of Clearance From Edge of Deck to Mower Frame
- Comes Bolt-On Ready to Install and with 40 Pieces of Replacement Trimmer Line
- 1 Year Residential Warranty