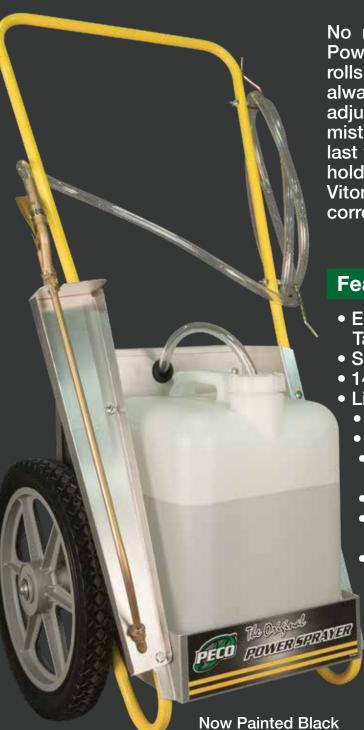

## POWER SPRAYER

No need for pumping or lugging with the Original Power Sprayer. It's completely self-contained, and rolls easily over lawns and gardens. The wand is always right at hand for a powerful, long-lasting, and adjustable spray. The spray nozzle adjusts from a fine mist to a 40' stream. A full charge on the battery can last for 6 hours, and the wide-mouthed container can hold up to five gallons. Our heavy-duty version offers Viton seals and a polyethylene handle for corrosion-resistant performance.

## **Features**

- Eliminates Hand Pumping or Lugging a Heavy Tank on Your Back
- Self-Contained 12-Volt Electric Sprayer
- 14" Wheels
- Lightweight Aluminum Cart
  - Electric 40 PSI Pump Runs up to 6 Hours
  - Heavy-Duty Gel Cell Rechargeable Battery
  - Auto Shut-Off When 40PSI is Achieved to Save Battery
  - Wide Mouth 5-Gallon Container
  - Spray Adjusts from a Fine Mist to a 40' Solid Stream
  - 18" Brass Extension Wand
  - 8' Hose with a Quick-Release Hose Hanger
    - Heavy-Duty Model has Upgraded Viton Pump Gaskets and Poly Spray-Wand

Model 12006 PECO Power Sprayer

Model 12007
PECO Heavy-Duty Power Sprayer