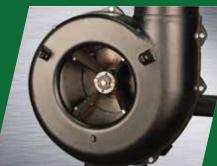

## Features

- Easy Dump Action
- Polyethylene Universal Boot
- 4-Blade Steel Impeller with Heavy-Duty Cast Aluminum Blower Housing
- Trail-o-Matic Hitch<sup>™</sup> Keeps Hose in Place
- Framed in Heavy-Duty Steel
- Tapered Aluminum Box Provides Easy Dumping with a Quick Pull of the Lever
- Designed to Fit Most Garden and Compact Tractors with Decks up to 72"
- Commercial Grade
  Durability
- Corrosion-Resistant
  Aluminum Container

## **Model 7936**

Equipped with Briggs & Stratton 6.5hp Vanguard Gas Engine

4-Blade Impeller and Cast Aluminum Housing

Heavy-Duty Polyethylene Universal Boot

ES36 ESTAT

Easy Dump Action

10 Walden Drive, Arden, NC 28704 800-438-5823 sales@lawnvac.com www.lawnvac.com