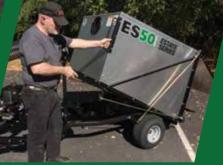

## **PECO** ESTATE SERIES

36

## Features

- Easy Dump Action
- Polyethylene Universal Boot
- 4-Blade Steel Impeller with Heavy-Duty Cast Aluminum Blower Housing
- Trail-o-Matic Hitch<sup>™</sup> Keeps Hose in Place
- Framed in Heavy-Duty Steel
- Tapered Aluminum Box Provides Easy Dumping with a Quick Pull of the Lever
- Designed to Fit Most Garden and Compact Tractors with Decks up to 72"
- Commercial Grade
  Durability
- Corrosion-Resistant
  Aluminum Container

## **Model 7936**

Equipped with Briggs & Stratton 6.5hp Vanguard Gas Engine

4-Blade Impeller and Cast Aluminum Housing

Heavy-Duty Polyethylene Universal Boot

ES36 ESTAT

Easy Dump Action

10 Walden Drive, Arden, NC 28704 800-438-5823 sales@lawnvac.com www.lawnvac.com