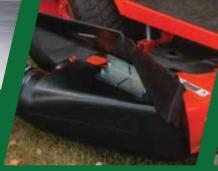

## Features

- Easy Dump Action
- Polyethylene Universal Boot
- 4-Blade Steel Impeller with Heavy-Duty Cast Aluminum Blower Housing
- Trail-o-Matic Hitch<sup>™</sup> Keeps Hose in Place
- Framed in Heavy-Duty Steel
- Tapered Aluminum Box Provides Easy Dumping with a Quick Pull of the Lever
- Designed to Fit Most Garden and Compact Tractors with Decks up to 72"
- Commercial Grade
  Durability
- Corrosion-Resistant
  Aluminum Container