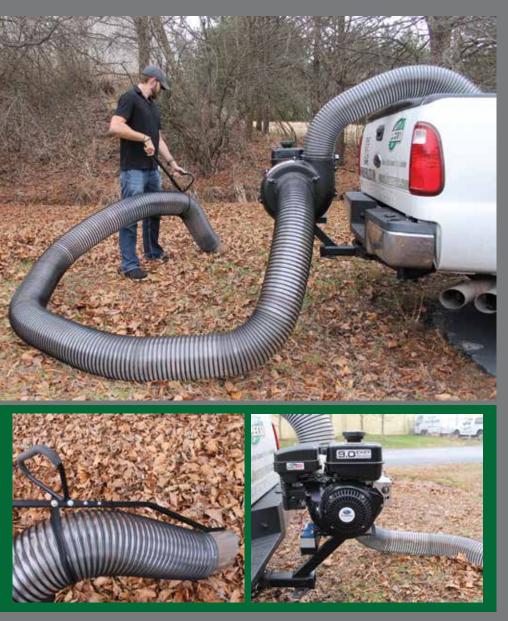

## **FRUCK LOADER** NEW PECO TECHNOLOGY

With PECO power in a compact size, the Truck Loader turns your pickup truck into a powerful debris collection system. It mounts to a standard, 2" trailer hitch and uses PECO's proven impeller and blower housing mated to 25' of tough flexible polyurethane hose with an oversized nozzle and ergonomic handle. You provide the container, PECO does the rest.

## Features

- Heavy-Duty Cast Aluminum Blower Housing
- 25' Length of 8" Diameter Hose with Nozzle, Upper Hose 6' of 7" Diameter
- Standard Wand Kit Hose Handle
- Heavy-Duty 5-Blade Steel
  Impeller
- Will Work With Any Standard
  2" Receiver Hitch