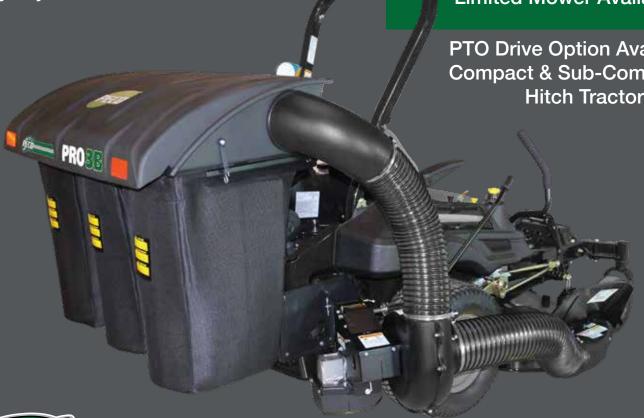

## PROS 3

- 4-Blade Steel Impeller and Cast Aluminum Housing
- Rugged Linear Low Density Polyethylene Top with 3 Bags
- Comes Complete with Mounting Hardware and Weight Kit
- Adjustable Grass Dispersion Evenly Fills All 3 Bags
- Lower Profile for Better Rear Visibility
- Framed in Heavy-Duty Steel

• Polyethylene Filter Screen

• Quick and Easy to Install - No Tools Needed to Remove

EXTREME VACUUM

**Model 1315 Equipped with** PTO-C • PTO-X\* Drive

Briggs & Stratton 6.5hp Vanguard Gas **Engine** 

\* Limited Mower Availability