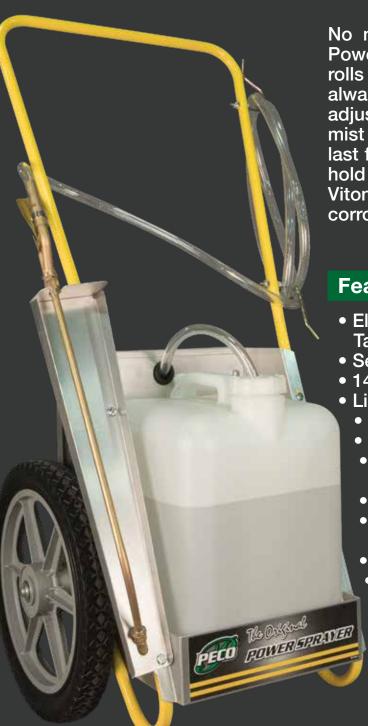

## POWER SPRAYER

No need for pumping or lugging with the Original Power Sprayer. It's completely self-contained, and rolls easily over lawns and gardens. The wand is always right at hand for a powerful, long-lasting, and adjustable spray. The spray nozzle adjusts from a fine mist to a 40' stream. A full charge on the battery can last for 6 hours, and the wide-mouthed container can hold up to five gallons. Our heavy-duty version offers Viton seals and a polyethylene handle for corrosion-resistant performance.

## **Features**

- Eliminates Hand Pumping or Lugging a Heavy Tank on Your Back
- Self-Contained 12-Volt Electric Sprayer
- 14" Wheels
- Lightweight Aluminum Cart
  - Electric 40 PSI Pump Runs up to 6 Hours
  - Heavy-Duty Gel Cell Rechargeable Battery
  - Auto Shut-Off When 40PSI is Achieved to Save Battery
  - Wide Mouth 5-Gallon Container
  - Spray Adjusts from a Fine Mist to a 40' Solid Stream
  - 18" Brass Extension Wand
  - 8' Hose with a Quick-Release Hose Hanger
    - Heavy-Duty Model has Upgraded Viton Pump Gaskets and Poly Spray-Wand